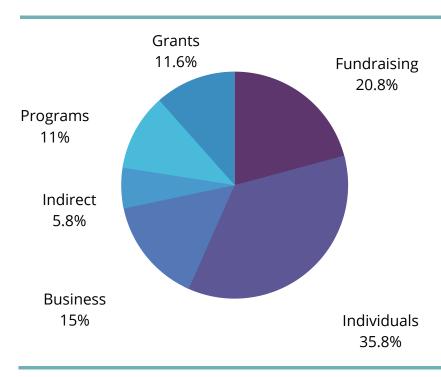

#### FINANCIAL SUPPORT

We are primarily supported by:

#### **INDIVIDUALS**

(As with all the restoration homes across the US)

YOU are how they are supported!