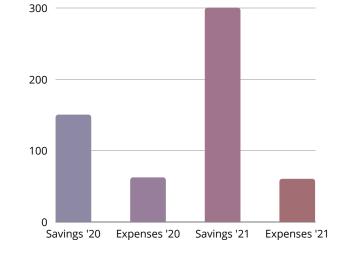

#### SAVINGS VS EXPENSES

The savings for the home has dramatically increased over the last 3 years-even through the 'covid years'!!

We saved \$80k to \$150k to \$300k!

Thanks to YOU!!