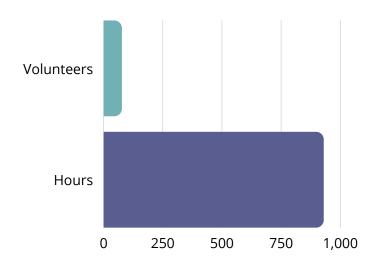

#### RRC VOLUNTEERS

One employee and over 76 individuals volunteering over 900 hours of time & skills!

The work gets done because of

MANY wonderful people

volunteering!

YOU are how they are

supported!