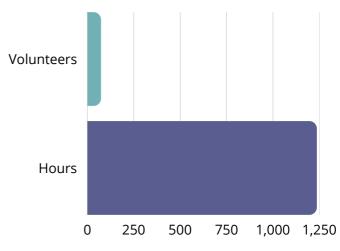

### VOLUNTEERS WORK

72 individuals volunteering hours of time & skills!

Because of YOU- we can do all that we need to do!